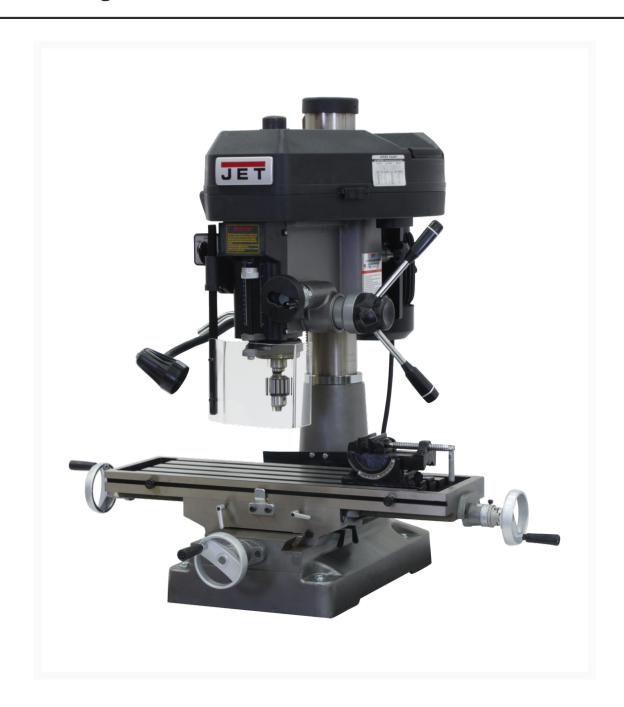

## JMD-18 Mill/Drill With Newall DP500 DRO and X-Axis Table Powerfeed

## **Short Description**

JMD-18 Mill/Drill With Newall DP500 DRO and X-Axis Table Powerfeed