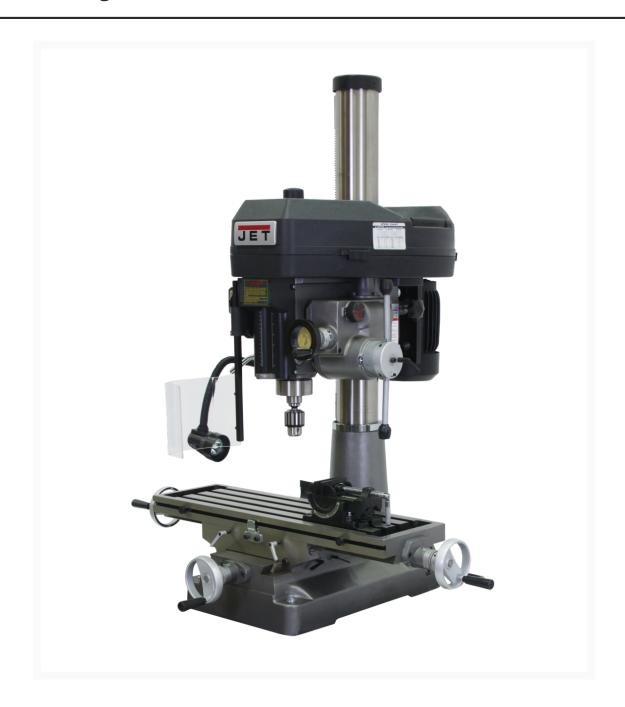

## JMD-18PFN Mill/Drill With NEWALL DP500 DRO

## **Short Description**

JMD-18PFN Mill/Drill With NEWALL DP500 DRO