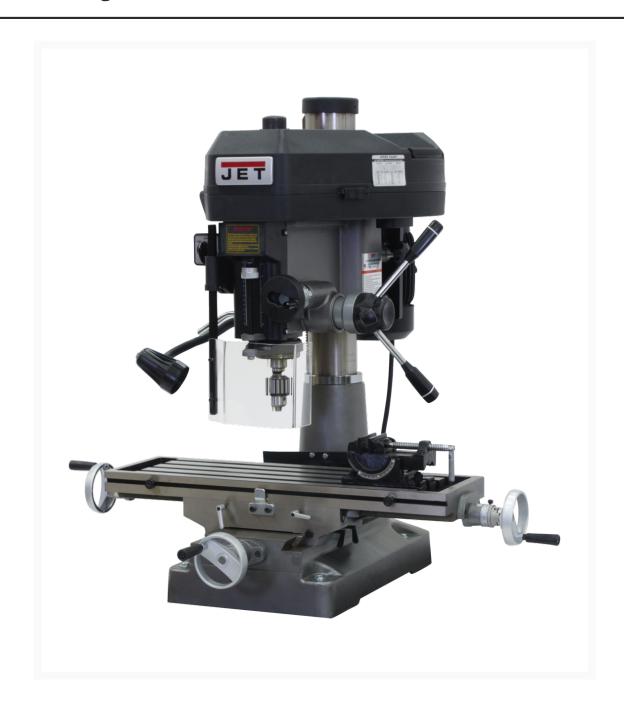

## JMD-18 Mill/Drill With ACU-RITE 203 DRO

## **Short Description**

JMD-18 Mill/Drill With ACU-RITE 203 DRO