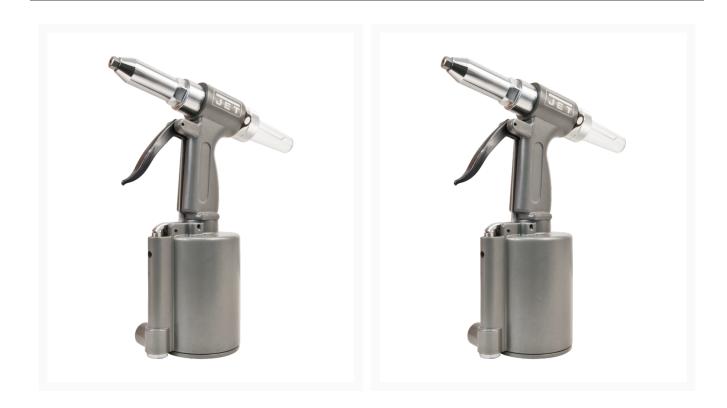

## **JAT-920 Riveter**

## **Product Images**



## **Short Description**

The JAT-921 is a very versatile Riveter that is excellent for mild steel up to 3/16" in depth. Built with industrial usage in mind this tool will hand requirements of high production shops.

## **Additional Information**

| Stock Number            | JT9-505921                   |
|-------------------------|------------------------------|
| Air Consumption (CFM)   | 4.0000                       |
| Air Inlet (NPT)         | 1/4                          |
| Air Pressure (PSI)      | 78-85                        |
| Metal Capacity (Gauge)  | 18.0000                      |
| Min. Air Hose (ID)      | 3/8                          |
| Model Number            | JAT-920                      |
| Overall Length (In.)    | 11-1/2                       |
| Prop 65