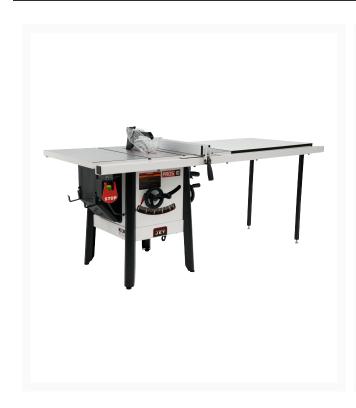

## The JPS-10 1.75 HP 115V 52" Proshop Tablesaw with Cast wings

## **Short Description**

JET JPS-10 115V 52" ProShop Table Saw with Cast Iron Wings (725001K)

## **Additional Information**

| Stock Number                                              | JT9-725001K                  |
|-----------------------------------------------------------|------------------------------|
| Arbor Speed (RPM)                                         | 4000                         |
| Blade Diameter (In.)                                      | 10                           |
| Dust Collection Minimum CFM Required (CFM)                | 350                          |
| Dust Port Outside Diameter (In.)                          | 4                            |
| Maximum Depth of Cut at 45 Degrees (In.)                  | 2-1/8                        |
| Maximum Depth of Cut (In.)                                | 3-1/8                        |
| Maximum Diameter of Dado (In.)                            | 8                            |
| Maximum Rip Left of Blade (In.)                           | 13-1/2                       |
| Maximum Rip Right of Blade (In.)                          | 52                           |
| Maximum Width of Dado (In.)                               | 13/16                        |
| Miter Gauge Type                                          | T-Slot with Stops            |
| Model Number                                              | JPS-10                       |
| Motor Amps                                                | 7.4                          |
| Motor Power (HP)                                          | 1-3/4                        |
| Motor Voltage (V.)                                        | 115                          |
| Prewired Voltage (V.)                                     | 115                          |
| Prop 65                                                   | Cancer and Reproductive Harm |
| Recommended Circuit Size (Amps.)                          | 10                           |
| Style (Type)                                              | Contractor                   |
| Table Height from Floor (In.)                             | 34-3/4                       |
| Table in Front of Saw Blade at Maximum Depth of Cut (In.) | 8.81                         |
| Table Size (L x W) (In.)                                  | 20 x 27                      |
|                                                           |                              |